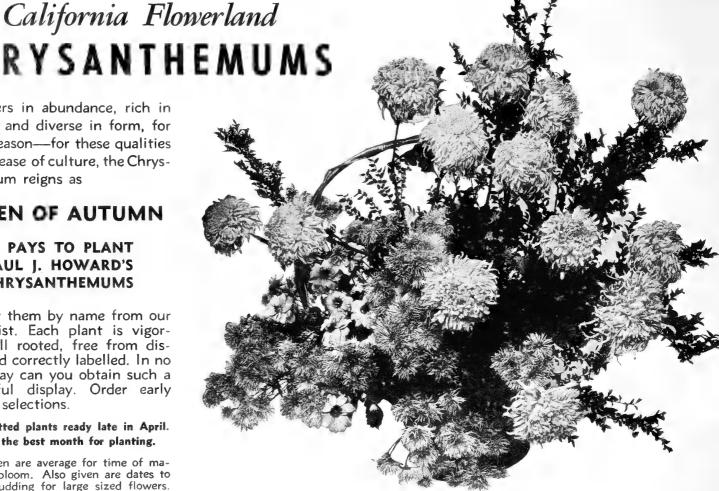

WHITE. Lovely white flowers; very floriferous.

IVORY. Rich creamy white.

Price of the above: 21/4-inch pots, each 15c; 4-inch pots, each 25c

# CHRYSANTHEMUMS Flowers in abundance, rich in

coloring and diverse in form, for long season—for these qualities and for ease of culture, the Chrysanthemum reigns as

# QUEEN OF AUTUMN

# IT PAYS TO PLANT PAUL I. HOWARD'S **CHRYSANTHEMUMS**

Order them by name from our select list. Each plant is vigorous, well rooted, free from disease, and correctly labelled. In no other way can you obtain such a wonderful display. Order early for best selections.

Strong potted plants ready late in April. May is the best month for planting.

Dates given are average for time of maturity of bloom. Also given are dates to start disbudding for large sized flowers.



# **EXHIBITION CHRYSANTHEMUMS**

The largest flowered type, magnificent when disbudded. For show purposes and for large cut flowers, allow one to three blooms to each plant.

#### PRIZE NEW EXHIBITION CHRYSANTHEMUMS

**APPERT.** Beautiful large incurved flowers of true golden yellow. Easily grown to a height of 5 feet. Take crown bud.

**ILO.** A beautiful flower of soft pink, an improvement over the popular old favorite, Lady Hopetown. Height 4 ft. Take bud August 20.

**HELENA POCKETT.** Enormous and very lovely white incurved variety, surpassing the popular Wm. Turner. Strong grower with excellent foliage. Take crown bud about Sept. 1.

Price of above three, each 25c; 10 for \$2.25; 100 for \$20.00

# STANDARD VARIETIES OF EXHIBITION CHRYSANTHEMUMS

Price: Each 15c; 10 for \$1.35; 100